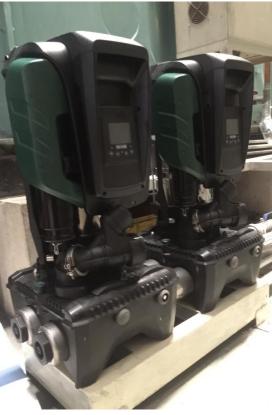

## SOLUTION:

Previous on/off booster sets have been replaced by a booster sets with variable frequency drive, that keeps the pressure constant by varying the frequency of the motor according to the request and also, thanks to the silent water-cooled permanent magnet motor, it allows greater efficiency and energy savings.

Available in two power sizes, Esybox MAX is composed of modular elements that allow different configurations: single, double, triple or quadruple unit are possible, to cover the needs of medium/large condominiums and high buildings.

The innovative support base of the pumping unit and the wireless communication between the pumps make it possible to assemble the unit directly at the installation site (O.S.A. concept) even by one person.